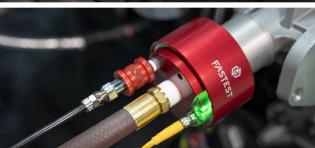

#### Safely Connect in Seconds

FasTest's ergonomic tools instantly attach to ports and threads - no wrenches, thread tape, or sealants for a leak-tight seal.

#### **Safety First**

Multiple safety features are included in every tool, including pressure assisted sealing technology.