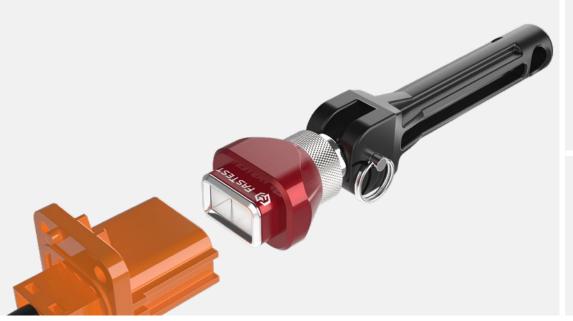

#### Identify & Eliminate Leaks Allowing Condensation/Water into the Cell, and Leaks Allowing Electrolytes Out of the Cell

Ensure all connections ports on battery are sealed and leak-tight to avoid the risk of contamination to battery cell. FasTest offers leak test Connection Tools for all electrical connection fittings.

#### Designs for Automation

Automation friendly and customizable to any electrical header connection. Tailored Connections Tools to fit your battery.

#### **Battery Pack Connection Tools**

**BEVP** 

Automated Connections to BEV Standard Ports

**BEVM** 

Manual Connections to BEV Standard Ports

VDA

VDA Standard Ports (150 psi/10.3 bar)

70