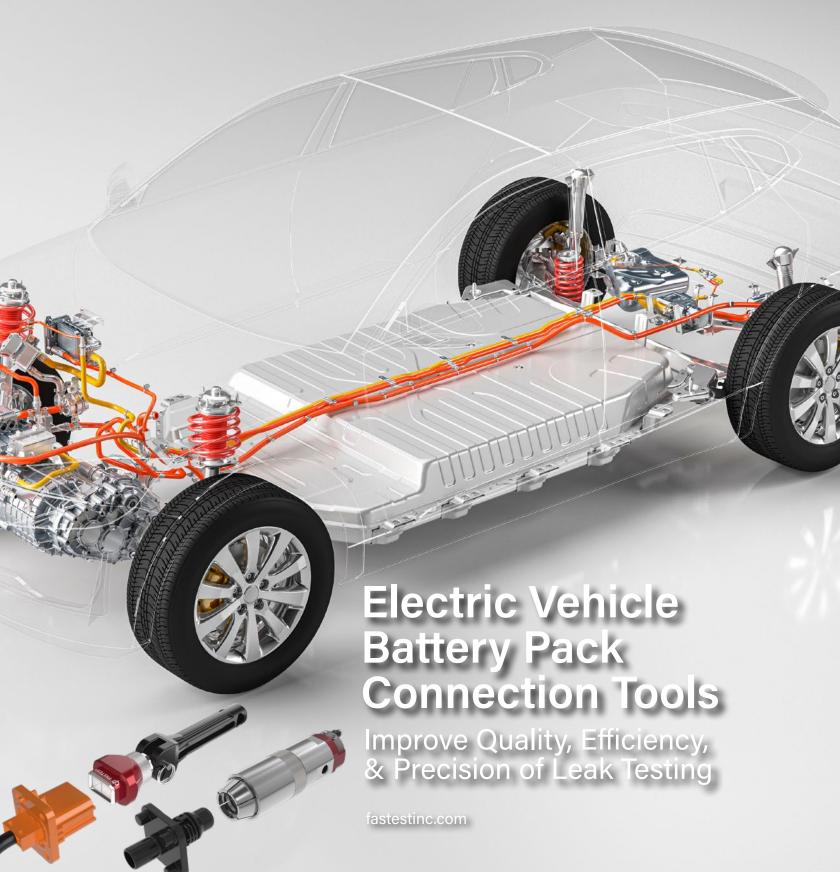

#### **On-Highway & Off-Highway Component Expertise**

Internal Combustion Engines Electric Vehicle Battery Packs

Vehicle System Components

## **Battery Pack Leak Testing**

- >>> Improve Speed & Accuracy of Battery Pack Testing
- >>> Tailored Connection Tools for a Full Battery Pack Leak Test

FasTest's Dedicated Team of Engineers work with you to develop the ideal connectors to meet your needs/requirements. We want to evolve with our customers to develop world class Connection Tools and technology.

#### Identify & Eliminate Leaks Allowing Condensation/Water into the Cell, and Leaks Allowing Electrolytes Out of the Cell

Ensure all connections ports on battery are sealed and leak-tight to avoid the risk of contamination to battery cell. FasTest offers leak test Connection Tools for all electrical connection fittings.

#### **Battery Pack Connection Tools**

**BEVP** 

Automated Connections to BEV Standard Ports

**BEVM** 

Manual Connections to BEV Standard Ports

VDA

VDA Standard Ports (150 psi/10.3 bar)

70