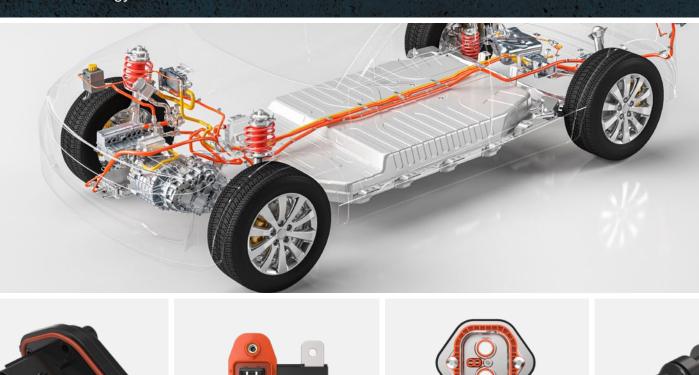

#### **On-Highway & Off-Highway Component Expertise**

Internal Combustion Engines Electric Vehicle Battery Packs

Vehicle System Components

## **Battery Pack Leak Testing**

- >>> Improve Speed & Accuracy of Battery Pack Testing
- >>> Tailored Connection Tools for a Full Battery Pack Leak Test

FasTest's Dedicated Team of Engineers work with you to develop the ideal connectors to meet your needs/requirements. We want to evolve with our customers to develop world class Connection Tools and technology.

#### Identify & Eliminate Leaks Allowing Condensation/Water into the Cell, and Leaks Allowing Electrolytes Out of the Cell

Ensure all connections ports on battery are sealed and leak-tight to avoid the risk of contamination to battery cell. FasTest offers leak test Connection Tools for all electrical connection fittings.

#### Designs for Automation

Automation friendly and customizable to any electrical header connection. Tailored Connections Tools to fit your battery.

#### Improve Quality & Reduce Warranty Claims

Warranty claims are inherently expensive, especially when they involve an engine or battery. Precision engineered tools provide the highest quality connection and seal for accurate testing.