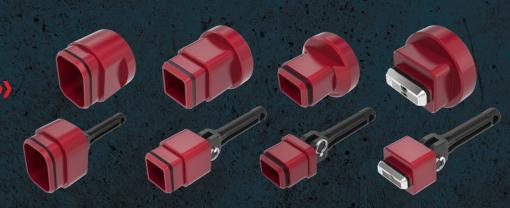

#### **Battery Pack Connection Tools**

**BEVP** 

Automated Connections to BEV Standard Ports

**BEVM** 

Manual Connections to BEV Standard Ports

VDA

VDA Standard Ports (150 psi/10.3 bar)

70

External Custom Tube Feature Connections (750 psi/51 bar)

**FXP** 

High Pressure Connections to Standard Threads (5,000 psi/345 bar)

**DON'T SEE A SOLUTION FOR YOUR APPLICATION?** Submit a custom application form and drawing to **fastsales@fastestinc.com** or to your local distributor.

#### **Custom BEV**

Examples of BEV we have tailored for our customers.