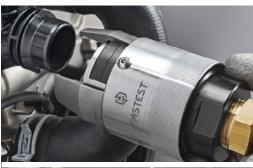

# Leak Test Connection Tools for Every Port & Thread

#### **Accurate Connection & Seal**

Precision engineered tools provide the highest quality connection and seal for accurate testing.

#### Safely Connect in Seconds

FasTest's ergonomic tools instantly attach to ports and threads - no wrenches, thread tape, or sealants for a leak-tight seal.

#### **Durable Connection Tools**

Engineered for precision and durability to withstand rigorous testing environments.