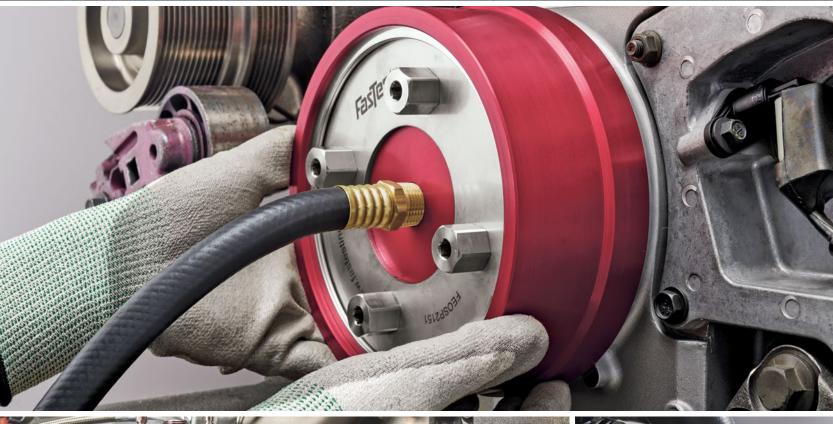

## **Battery Pack Leak Testing**

- >>> Improve Speed & Accuracy of Battery Pack Testing
- >>> Tailored Connection Tools for a Full Battery Pack Leak Test

FasTest's Dedicated Team of Engineers work with you to develop the ideal connectors to meet your needs/requirements. We want to evolve with our customers to develop world class Connection Tools and technology.

#### Identify & Eliminate Leaks Allowing Condensation/Water into the Cell, and Leaks Allowing Electrolytes Out of the Cell

Ensure all connections ports on battery are sealed and leak-tight to avoid the risk of contamination to battery cell. FasTest offers leak test Connection Tools for all electrical connection fittings.

#### Designs for Automation

Automation friendly and customizable to any electrical header connection. Tailored Connections Tools to fit your battery.