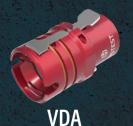

#### **Internal Combustion Engine Connection Tools**

Standard & Custom Sized Threads (750 psi/51 bar)

VDA Standard Ports (150 psi/10.3 bar)

J2044 Standard Fuel Rails (750 psi/51 bar)

High Pressure Connections to Standard Threads (5,000 psi/345 bar)