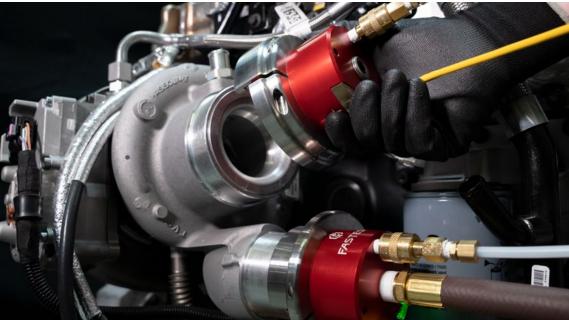

FEG

Custom Cradle
Connections to
Flanged Ports and
Turbos

Standard Tubes, Bores and Threads (120 psi/8.3 bar)

Gripping Connections to Cast and Rough Surfaces (120 psi/8.3 bar)

## **Custom Engineered Solutions**

>>> We Transform Connection Tools into Tailor-Made Solutions to Fit Your Exact Requirements

Our Team of Custom Engineered Solutions will work with you to identify and design the optimal Connection Tool for your testing needs. Having difficulty sealing a unique port? Issues with clearance? Let us help.