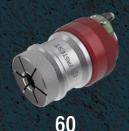

#### **Internal Combustion Engine Connection Tools**

Standard & Custom Sized Threads (750 psi/51 bar)

VDA Standard Ports (150 psi/10.3 bar)

J2044 Standard Fuel Rails (750 psi/51 bar)

High Pressure Connections to Standard Threads (5,000 psi/345 bar)