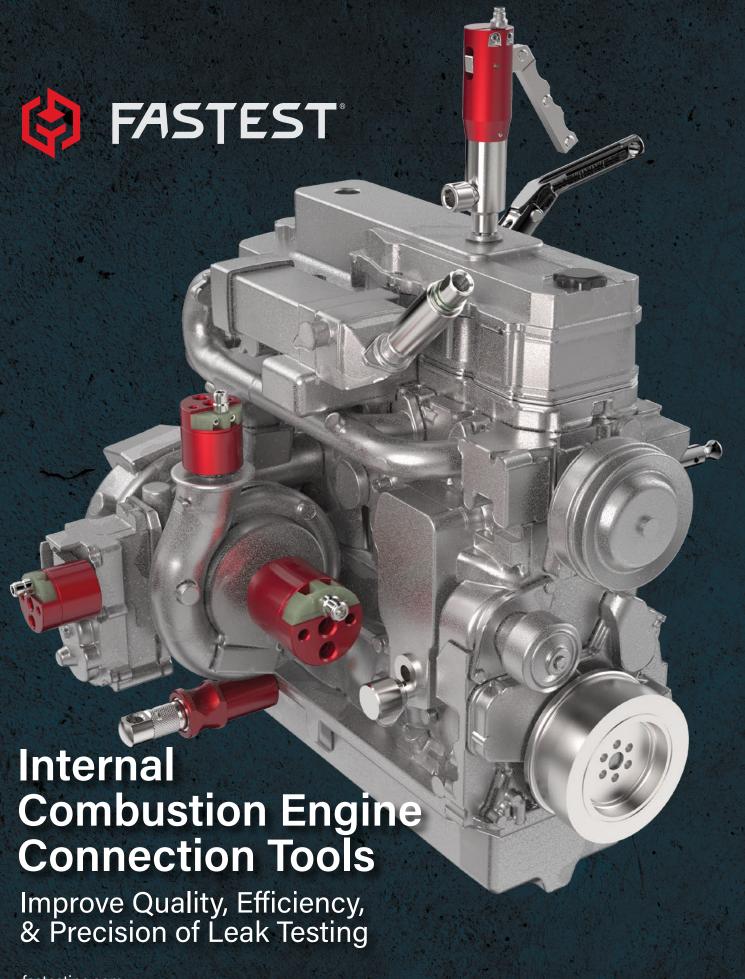

### Internal Combustion Engine Leak Testing

>>> Connection Tools Designed for YOUR Engine

Maximize efficiency when leak testing any size engine with FasTest Connection Tools. Safely and quickly connect to to transfer fluid, leak test, or plug any port.

#### **Internal Combustion Engine Connection Tools**

Standard & Custom Sized Threads (750 psi/51 bar)

VDA Standard Ports (150 psi/10.3 bar)

J2044 Standard Fuel Rails (750 psi/51 bar)

High Pressure Connections to Standard Threads (5,000 psi/345 bar)

FX

Wide Tolerance Threaded Connections for Multiple Thread Sizes/Types (300 psi/20.7 bar)

**ZGNP** 

FN High Pre

High Pressure Connections to Threaded Bores (5,000 psi/345 bar)

Standard Tubes and Threads (500 psi/34 bar)

FEG

Custom Cradle
Connections to
Flanged Ports and
Turbos

Standard Tubes, Bores and Threads (120 psi/8.3 bar)

Gripping Connections to Cast and Rough Surfaces (120 psi/8.3 bar)