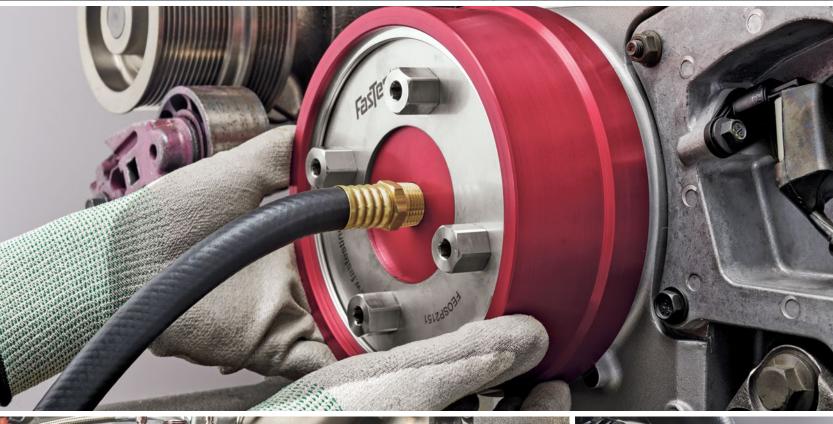

FEG

Custom Cradle
Connections to
Flanged Ports and
Turbos

Standard Tubes, Bores and Threads (120 psi/8.3 bar)

Gripping Connections to Cast and Rough Surfaces (120 psi/8.3 bar)

## **Custom Engineered Solutions**

>>> We Transform Connection Tools into Tailor-Made Solutions to Fit Your Exact Requirements

Our Team of Custom Engineered Solutions will work with you to identify and design the optimal Connection Tool for your testing needs. Having difficulty sealing a unique port? Issues with clearance? Let us help.