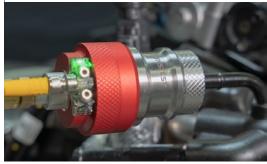

#### **Accurate Connection & Seal**

Precision engineered tools provide the highest quality connection and seal for accurate testing.

#### Safely Connect in Seconds

FasTest's ergonomic tools instantly attach to ports and threads - no wrenches, thread tape, or sealants for a leak-tight seal.