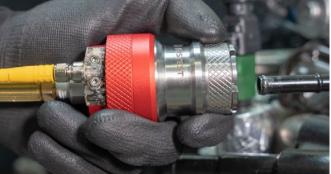

#### **Accurate Connection & Seal**

Precision engineered tools provide the highest quality connection and seal for accurate testing.

#### Safely Connect in Seconds

FasTest's ergonomic tools instantly attach to ports and threads - no wrenches, thread tape, or sealants for a leak-tight seal.

#### **Durable Connection Tools**

Engineered for precision and durability to withstand rigorous testing environments.