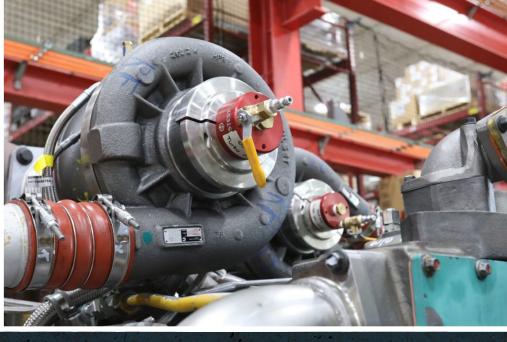

FEG

Custom Cradle
Connections to
Flanged Ports and
Turbos

Standard Tubes, Bores and Threads (120 psi/8.3 bar)

Gripping Connections to Cast and Rough Surfaces (120 psi/8.3 bar)