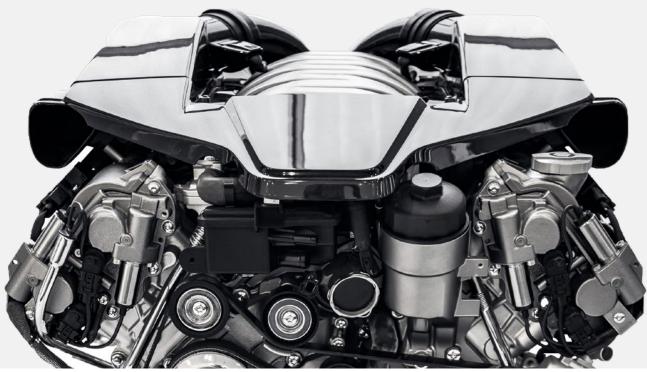

#### **On-Highway & Off-Highway Component Expertise**

Internal Combustion Engines Electric Vehicle Battery Packs

Vehicle System Components

### Internal Combustion Engine Leak Testing

>>> Connection Tools Designed for YOUR Engine

Maximize efficiency when leak testing any size engine with FasTest Connection Tools. Safely and quickly connect to to transfer fluid, leak test, or plug any port.