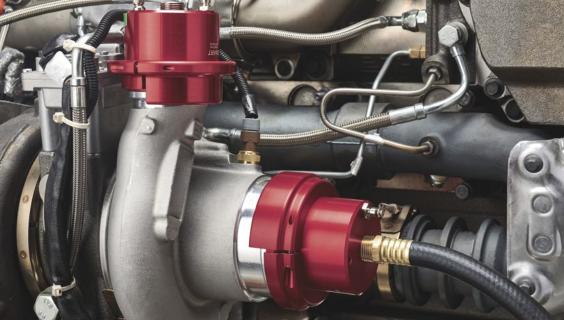

### Internal Combustion Engine Leak Testing

>>> Connection Tools Designed for YOUR Engine

Maximize efficiency when leak testing any size engine with FasTest Connection Tools. Safely and quickly connect to to transfer fluid, leak test, or plug any port.

#### **Internal Combustion Engine Connection Tools**

Standard & Custom Sized Threads (750 psi/51 bar)

VDA Standard Ports (150 psi/10.3 bar)

J2044 Standard Fuel Rails (750 psi/51 bar)

High Pressure Connections to Standard Threads (5,000 psi/345 bar)