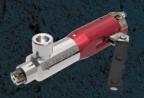

FEG

Custom Cradle
Connections to
Flanged Ports and
Turbos

Standard Tubes, Bores and Threads (120 psi/8.3 bar)

Gripping Connections to Cast and Rough Surfaces (120 psi/8.3 bar)