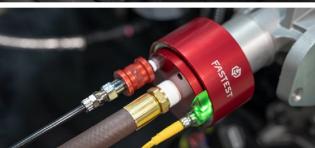

#### **Safety First**

Multiple safety features are included in every tool, including pressure assisted sealing technology.

#### **Quality Tools, Quality Tests**

Engineered for the highest quality connection and seal. Reduce False Failures caused at the connection points.