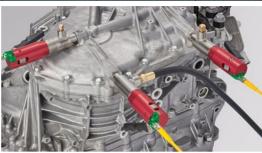

### Internal Combustion Engine Leak Testing

>>> Connection Tools Designed for YOUR Engine

Maximize efficiency when leak testing any size engine with FasTest Connection Tools. Safely and quickly connect to to transfer fluid, leak test, or plug any port.

#### Reduce Time to Run Leak Tests

Minimize the set up time it takes to prepare the engine for a leak test. Compared to using in-house solutions like clamps and pad seals, FasTest Connection Tools can drastically improve throughput. Reducing set up by a couple minutes can increase the total throughput of engines per shift.

#### **Internal Combustion Engine Connection Tools**

Standard & Custom Sized Threads (750 psi/51 bar)

VDA Standard Ports (150 psi/10.3 bar)

J2044 Standard Fuel Rails (750 psi/51 bar)

High Pressure Connections to Standard Threads (5,000 psi/345 bar)