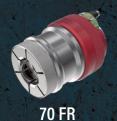

#### **Internal Combustion Engine Connection Tools**

Standard & Custom Sized Threads (750 psi/51 bar)

VDA Standard Ports (150 psi/10.3 bar)

J2044 Standard Fuel Rails (750 psi/51 bar)

High Pressure Connections to Standard Threads (5,000 psi/345 bar)