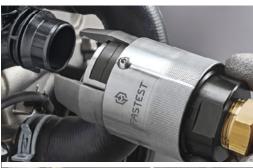

### Internal Combustion Engine Leak Testing

>>> Connection Tools Designed for YOUR Engine

Maximize efficiency when leak testing any size engine with FasTest Connection Tools. Safely and quickly connect to to transfer fluid, leak test, or plug any port.

#### **Internal Combustion Engine Connection Tools**

Standard & Custom Sized Threads (750 psi/51 bar)

VDA Standard Ports (150 psi/10.3 bar)

J2044 Standard Fuel Rails (750 psi/51 bar)

High Pressure Connections to Standard Threads (5,000 psi/345 bar)