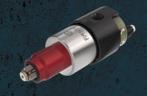

#### **Internal Combustion Engine Connection Tools**

Standard & Custom Sized Threads (750 psi/51 bar)

VDA Standard Ports (150 psi/10.3 bar)

J2044 Standard Fuel Rails (750 psi/51 bar)

High Pressure Connections to Standard Threads (5,000 psi/345 bar)

FX

Wide Tolerance Threaded Connections for Multiple Thread Sizes/Types (300 psi/20.7 bar)

**ZGNP** 

FN High Pre

High Pressure Connections to Threaded Bores (5,000 psi/345 bar)

Standard Tubes and Threads (500 psi/34 bar)