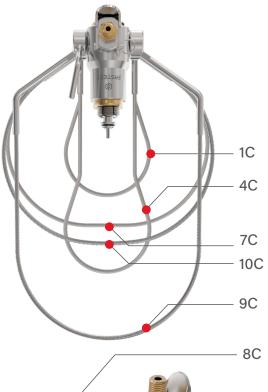

#### **CABLE HANDLE**

| 1C  | Valve guards, 6 and 12 packs (No lever)    |
|-----|--------------------------------------------|
| 4C  | Valve guards, 6 and 12 packs (No lever)    |
| 7C  | Extra large valve guards                   |
| 9C  | Large Valve guards and/or use with adapter |
| 10C | Extra large valve guards                   |

<sup>\* 7</sup>C & 9C have a bent leaver for easy actuation.