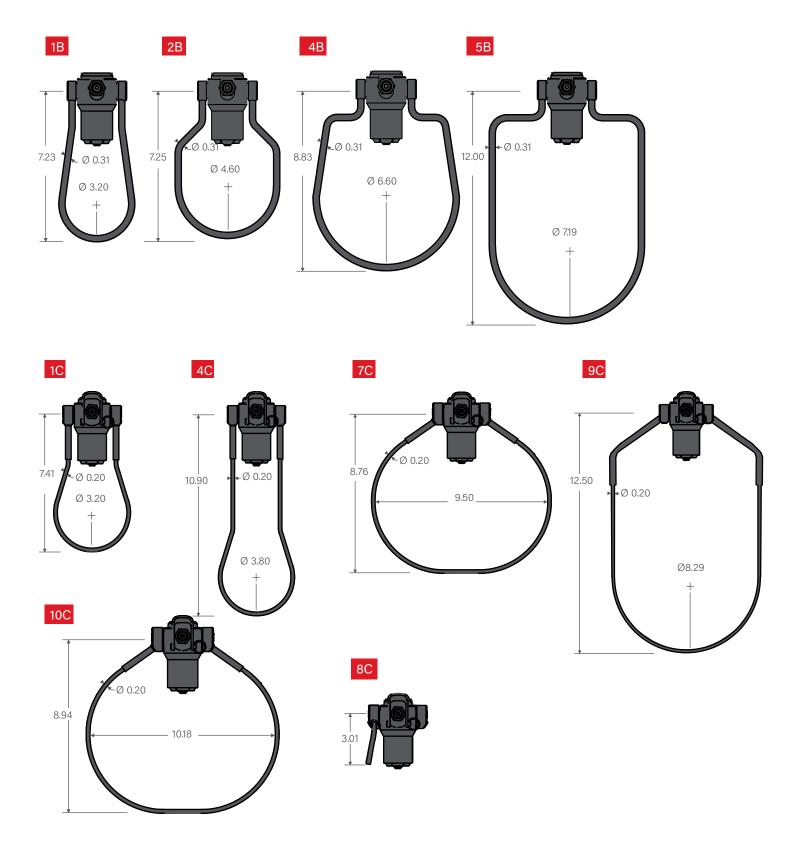

|
| 4B | Valve guards (not for use in palletized fill racks)      |
| 5B | Large valve guard (not for use in palletized fill racks) |



#### **CABLE HANDLE**

| 1C  | Valve guards, 6 and 12 packs (No lever)    |
|-----|--------------------------------------------|
| 4C  | Valve guards, 6 and 12 packs (No lever)    |
| 7C  | Extra large valve guards                   |
| 9C  | Large Valve guards and/or use with adapter |
| 10C | Extra large valve guards                   |

<sup>\* 7</sup>C & 9C have a bent leaver for easy actuation.

#### **LEVER HANDLE**

| 8C | Valve guards, 6 and 12 packs |
|----|------------------------------|
|    | ·                            |

<sup>\*\* 10</sup>C Has a straight lever for easy actuation.



# HANDLE DIMENSIONS