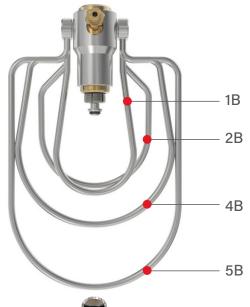

### **RIGID BAIL HANDLE**

| 1B | Standard Valves                                          |
|----|----------------------------------------------------------|
| 2B | RPV Valves                                               |
| 4B | Valve guards (not for use in palletized fill racks)      |
| 5B | Large valve guard (not for use in palletized fill racks) |