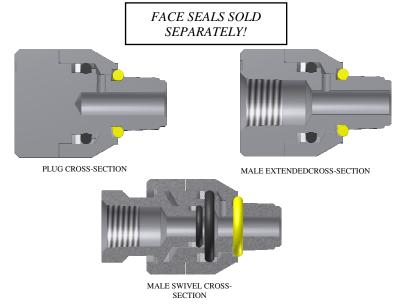

ly defective products must be returned prepaid transportation to FasTest, Inc. along with information describing the products performance, unless disposition in the field is authorized in writing by FasTest, Inc.



Roseville, MN Ph: 1-800-444-2373 Fax: 651-645-7390 **www.fastestinc.com** WP015 RevE 12/18/2017

# **REPLACMENT INSTRUCTIONS**



### MITR Tuist Mate Internal Seal Kit Replacement

#### Instructions.

**Description:** Internal Seal and Back-Up Ring Replacement Instructions for NPT, JIC and SAE O-Ring Boss Connectors.



Please thoroughly read the following two steps on properly replacing seals and back-up rings on MIT Connectors.

MALE SWIVEL

CONNECTOR

- 1. Male Plug and Male Extended Connector Internal Seal Replacement.
- 2. Male Swivel Connector Internal Seal Replacement.



WARNING: If instructions are not clear or components are missing, contact factory before using connector.



Roseville, MN Ph: 1-800-444-2373 Fax: 651-645-7390 **www.fastestinc.com** WP015 RevE 12/18/2017