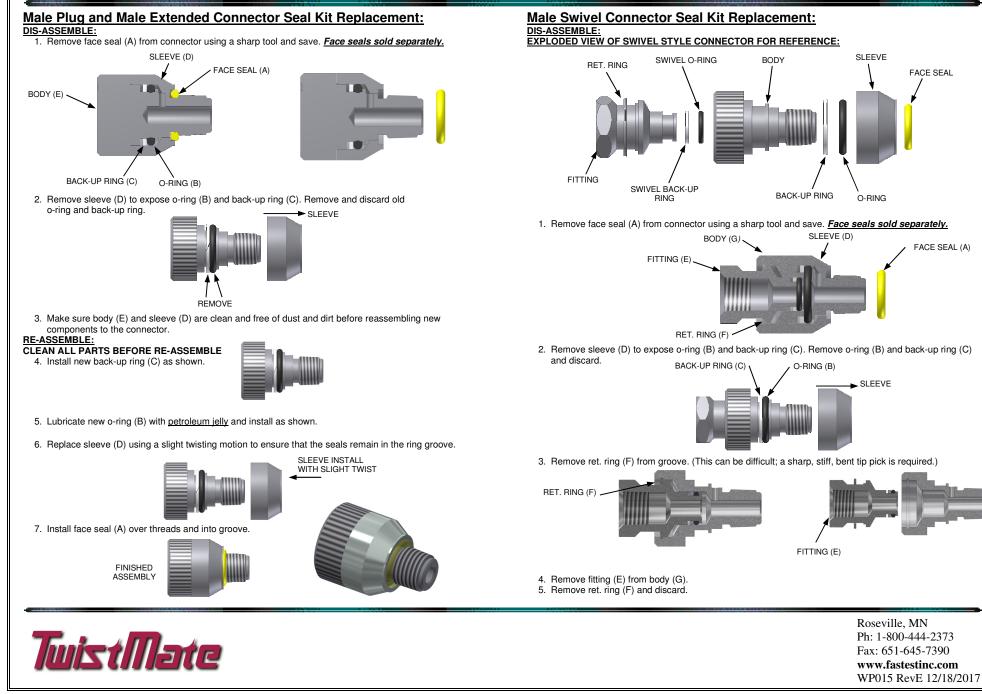

## **REPLACMENT INSTRUCTIONS**





### **REPLACMENT INSTRUCTIONS**





#### **CONNECTOR MAINTENANCE:**

- A daily, weekly and periodic inspection of the connector by competent person is recommended.
- User must establish a regular interval for maintenance as determined by the user media and operational environment.
- Inspection should include damage to the body missing or loose components, leak tightness, ease of operation, sufficient lubrication, wear, dirt accumulation and damage.
- Inspect threads for wear.
- Use only original *FasTest* spare parts that are designed for the application and are subject to strict quality control. See Warranty.
- Lubricate on regular intervals under normal operating conditions. Lubrication should be compatible with user application.

### FasTest, Inc. Product Warranty

FasTest, Inc. warr