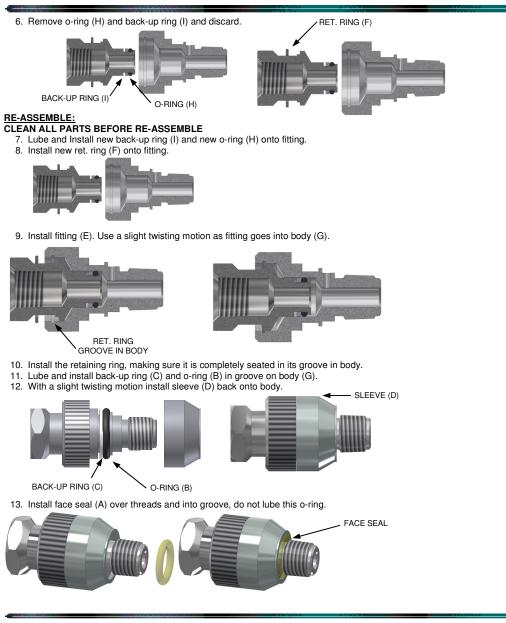

## **REPLACMENT INSTRUCTIONS**





### **REPLACMENT INSTRUCTIONS**





#### **CONNECTOR MAINTENANCE:**

- A daily, weekly and periodic inspection of the connector by competent person is recommended.
- User must establish a regular interval for maintenance as determined by the user media and operational environment.
- Inspection should include damage to the body missing or loose components, leak tightness, ease of operation, sufficient lubrication, wear, dirt accumulation and damage.
- Inspect threads for wear.
- Use only original *FasTest* spare parts that are designed for the application and are subject to strict quality control. See Warranty.
- Lubricate on regular intervals under normal operating conditions. Lubrication should be compatible with user application.

### FasTest, Inc. Product Warranty

FasTest, Inc. warrants its products against defects of