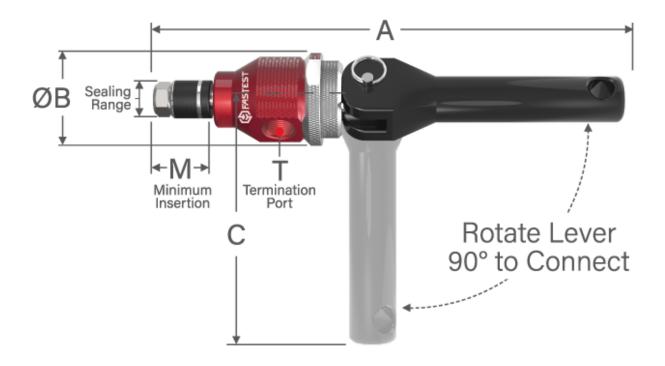

**SKU:** ZN101

**Actuation:** Lever

**Pressure Rating:** 3.4bar (50psi)

Vacuum Rating: Vacuum

Leak Rate Capability: 1E-5cc/s He

Connection / Application Method: Manual

Grip Method: Seal Friction

**Dim A:** 185.42mm (7.3in)

**Dim B:** 30.48mm (1.2in)

**Dim C:** 103.89mm (4.09in)

**DIM M - Insertion Depth:** 14.48mm (0.57in)

**Termination Port (T):** 1/8 NPT

Max Termination Torque: 11N-m (8ft-lbs)