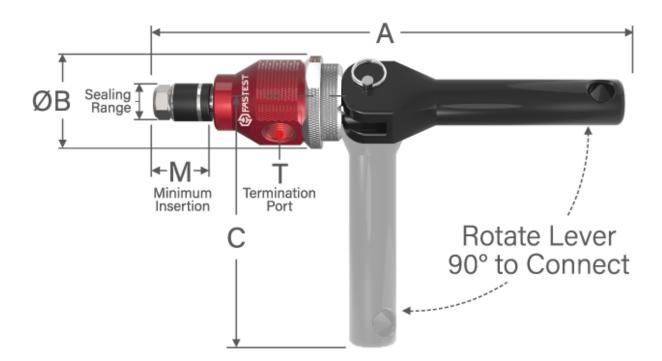

**SKU:** ZN112

Actuation: LeverPressure Rating: 3.4bar (50psi)Vacuum Rating: VacuumLeak Rate Capability: 1E-5cc/s HeConnection / Application Method: ManualGrip Method: Seal Friction

Dim A: 185.42mm (7.3in) Dim B: 30.48mm (1.2in) Dim C: 103.89mm (4.09in) DIM M - Insertion Depth: 14.48mm (0.57in) Termination Port (T): 1/8 NPT Max Termination Torque: 11N-m (8ft-lbs)