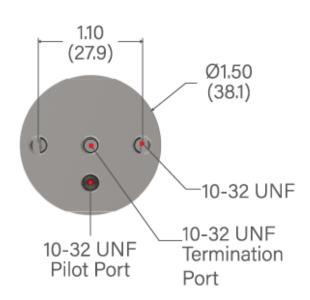

Vacuum Rating: Vacuum

Leak Rate Capability: 1E-5cc/s He

Connection / Application Method: semi-automated or fully automated

**Grip Method:** Grip Nest

**Dim A:** 38.1mm (2.51in)

**Dim B:** 38.1mm (1.5in)

**Termination Port (T):** 10-32 UNF

Pilot Pressure: 6.9bar (100psi)

Pilot Port Termination (P): 10-32 UNF

**Max Termination Torque:** 3.5N-m (2.5ft-lbs)

Mounting Hole Size: 10-32 UNF