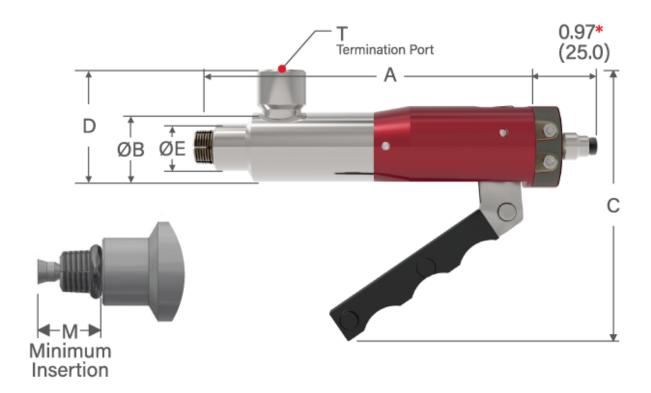

\*Dimension only applies to FN with ICON™ Technology (Base Part Numbers that include "CV04ANA" or "CV04SSR").

inches(mm)

**Actuation:** Lever

Pressure Rating: 172.3bar (2500psi)

Vacuum Rating: Vacuum

Leak Rate Capability: 1E-5cc/s He

Connection / Application Method: Manual

Grip Method: Thread Collets

**Dim A:** 127mm (5in)

**Dim B:** 26.92mm (1.06in)

**Dim C:** 101.6mm (4in)

**Dim D:** 43.18mm (1.7in)

**Dim E:** 18.29mm (0.72in)

**DIM M - Insertion Depth:** 9.91mm (0.39in)

**Termination Port (T):** 1/4 NPT

Max Termination Torque: 28N-m (21ft-lbs)